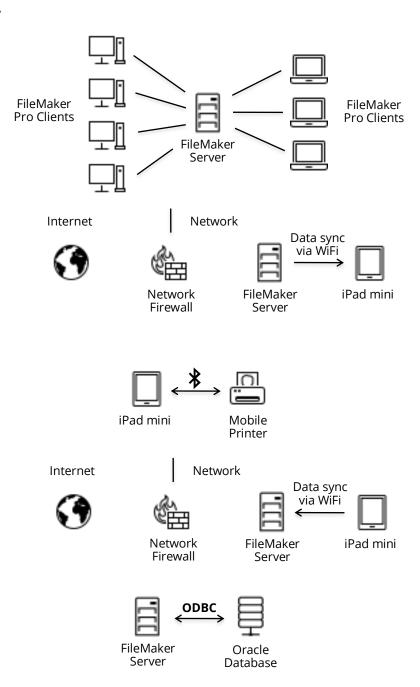

## Colibri Park Server/Desktop

FileMaker Server and networked desktop/laptop FileMaker Pro clients. All network traffic between FileMaker Server and desktop PCs and iPads is 256-bit encrypted.

# iPad Sync for Mobile Session -

Device temporarily connects to network via Wi-Fi. Permits, location and infraction types downloaded from FileMaker Server.

# iPad Running Colibri Park Mobile -

Solution operates via FileMaker Go without network connectivity.

Mobile printer connected to iPad via Bluetooth.

#### iPad Sync to Deliver Tickets -

Device temporarily connected to Network via Wi-Fi. Ticket data uploaded to FileMaker Server.

#### Ellucian Banner® Integration -

FileMaker Server delivers ticket data and downloads payment data via ODBC or REST API connection on a scheduled basis.